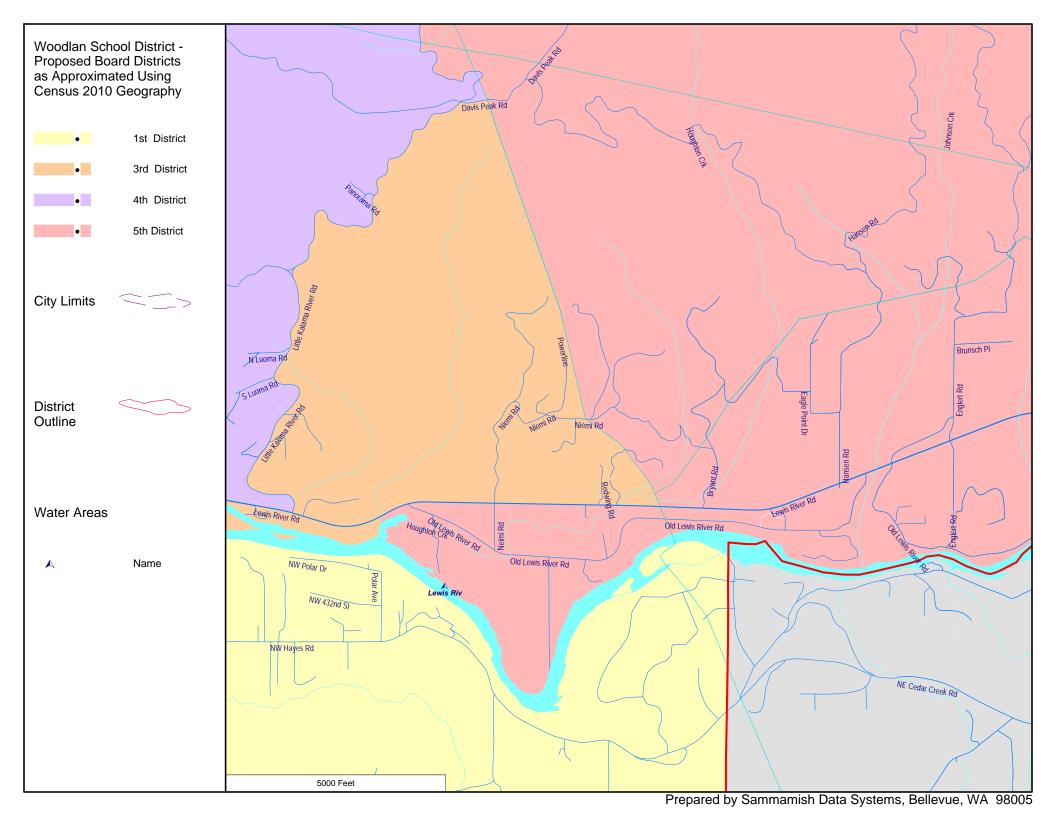

| 45    | 6                                                   | 81            | 57                   | 173                                 |
| 5th                | 2,407               | 2,344                                | 2,287  | 0                            | 34                                      | 11    | 3                                                   | 9             | 63                   | 77                                  |
| Totals             | 11,971              | 11,686                               | 10,726 | 78                           | 126                                     | 117   | 28                                                  | 611           | 285                  | 1,266                               |