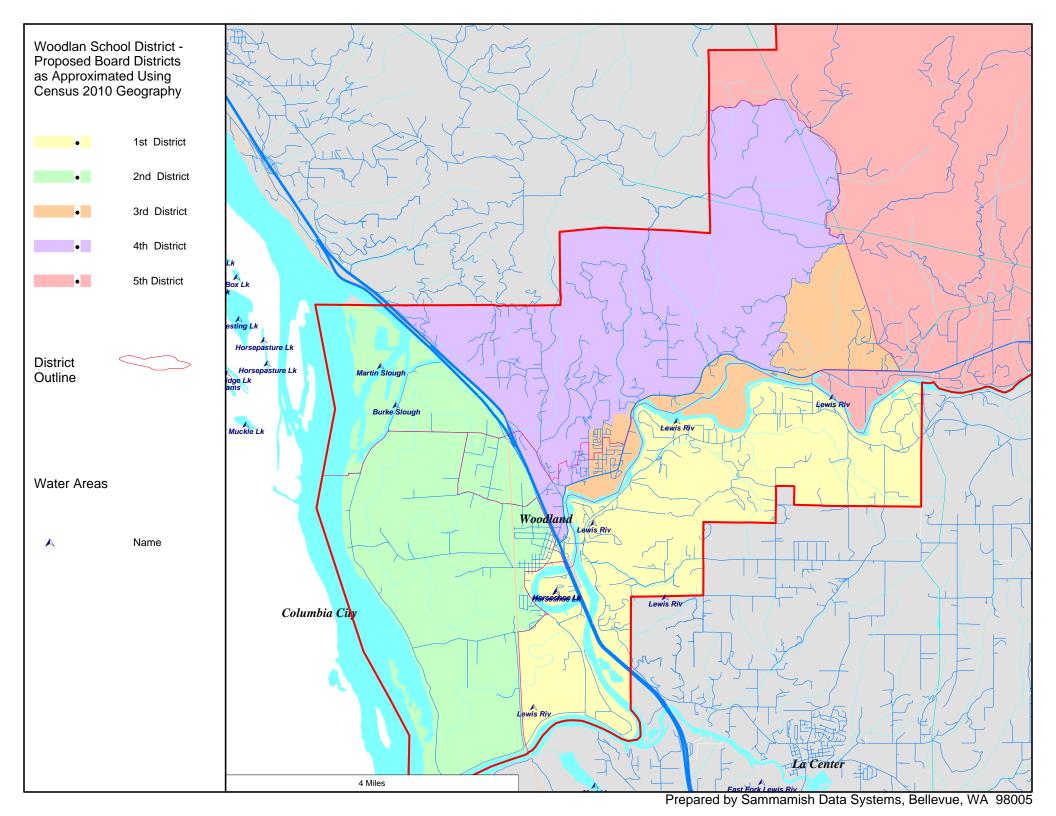

## Woodlan School District District Summary Report

| Director<br>District<br>Number | Ideal<br>Population | Total<br>Population | Deviation<br>from<br>Ideal | %<br>Deviation<br>from<br>Ideal | White<br>Population | Hispanic<br>Origin<br>(of any race) | Non White<br>& Mixed |
|--------------------------------|---------------------|---------------------|----------------------------|---------------------------------|---------------------|-------------------------------------|----------------------|
| 1st                            | 2,394               | 2,327               | -67                        | -2.80                           | 2,093               | 199                                 | 234                  |
| 2nd                            | 2,394               | 2,404               | 10                         | 0.42                            | 1,891               | 661                                 | 513                  |
| 3rd                            | 2,394               | 2,364               | -30                        | -1.25                           | 2,220               | 156                                 | 144                  |
| 4th                            | 2,394               | 2,469               | 75                         | 3.13                            | 2,235               | 173                                 | 234                  |
| 5th                            | 2,394               | 2,407               | 13                         | 0.54                            | 2,287               | 77                                  | 120                  |
| Totals                         |                     | 11,971              | 1                          |                                 | 10,726              | 1,266                               | 1,245                |

## 07/20/2011 Woodlan School District