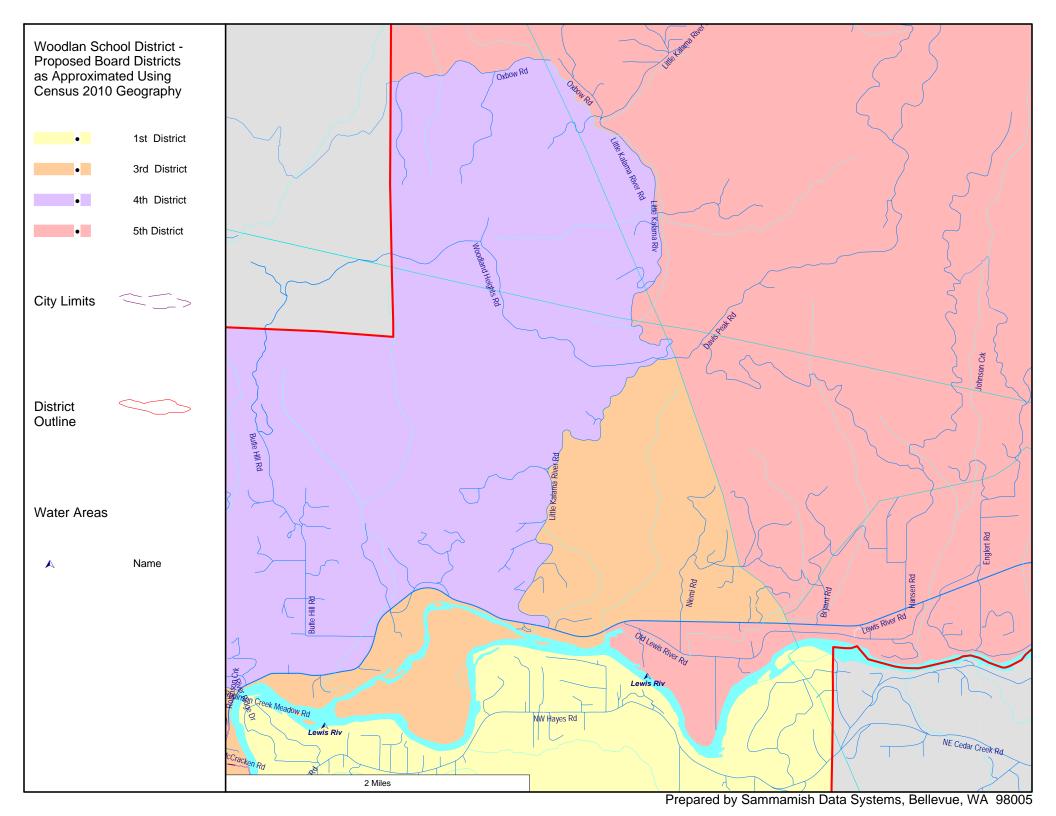

## Woodlan School District District Summary Report

| Director<br>District<br>Number | Ideal<br>Population | Total<br>Population | Deviation<br>from<br>Ideal | %<br>Deviation<br>from<br>Ideal | White<br>Population | Hispanic<br>Origin<br>(of any race) | Non White<br>& Mixed |
|--------------------------------|---------------------|---------------------|----------------------------|---------------------------------|---------------------|-------------------------------------|----------------------|
| 1st                            | 2,394               | 2,327               | -67                        | -2.80                           | 2,093               | 199                                 | 234                  |
| 2nd                            | 2,394               | 2,404               | 10                         | 0.42                            | 1,891               | 661                                 | 513                  |
| 3rd                            | 2,394               | 2,364               | -30                        | -1.25                           | 2,220               | 156                                 | 144                  |
| 4th                            | 2,394               | 2,469               | 75                         | 3.13                            | 2,235               | 173                                 | 234                  |
| 5th                            | 2,394               | 2,407               | 13                         | 0.54                            | 2,287               | 77                                  | 120                  |
| Totals                         |                     | 11,971              | 1                          |                                 | 10,726              | 1,266                               | 1,245                |

## Summary of Population by Race and Hispanic Origin

|                    |                     | Total Population by Race Single Race |        |                              |                                         |       |                                                     |               | Two or More<br>Races |                                     |
|--------------------|---------------------|--------------------------------------|--------|------------------------------|-----------------------------------------|-------|-----------------------------------------------------|---------------|----------------------|-------------------------------------|
|                    |                     |                                      |        |                              |                                         |       |                                                     |               |                      |                                     |
| District<br>Number | Total<br>Population | Total                                | White  | Black<br>African<br>American | American<br>Indian and<br>Alaska Native | Asian | Native<br>Hawaiian and<br>Other Pacific<br>Islander | Other<br>Race | Total                | Hispanic<br>Origin<br>(of any race) |
|                    |                     |                                      |        |                              |                                         |       |                                                     |               |                      |                                     |
| 1st                | 2,327               | 2,267                                | 2,093  | 11                           | 24                                      | 19    | 3                                                   | 117           | 60                   | 199                                 |
| 2nd                | 2,404               | 2,347                                | 1,891  | 26                           | 35                                      | 26    | 15                                                  | 354           | 57                   | 661                                 |
| 3rd                | 2,364               | 2,316                                | 2,220  | 18                           | 11                                      | 16    | 1                                                   | 50            | 48                   | 156                                 |
| 4th                | 2,469               | 2,412                                | 2,235  | 23                           | 22                                      | 45    | 6                                                   | 81            | 57                   | 173                                 |
| 5th                | 2,407               | 2,344                                | 2,287  | 0                            | 34                                      | 11    | 3                                                   | 9             | 63                   | 77                                  |
| Totals             | 11,971              | 11,686                               | 10,726 | 78                           | 126                                     | 117   | 28                                                  | 611           | 285                  | 1,266                               |