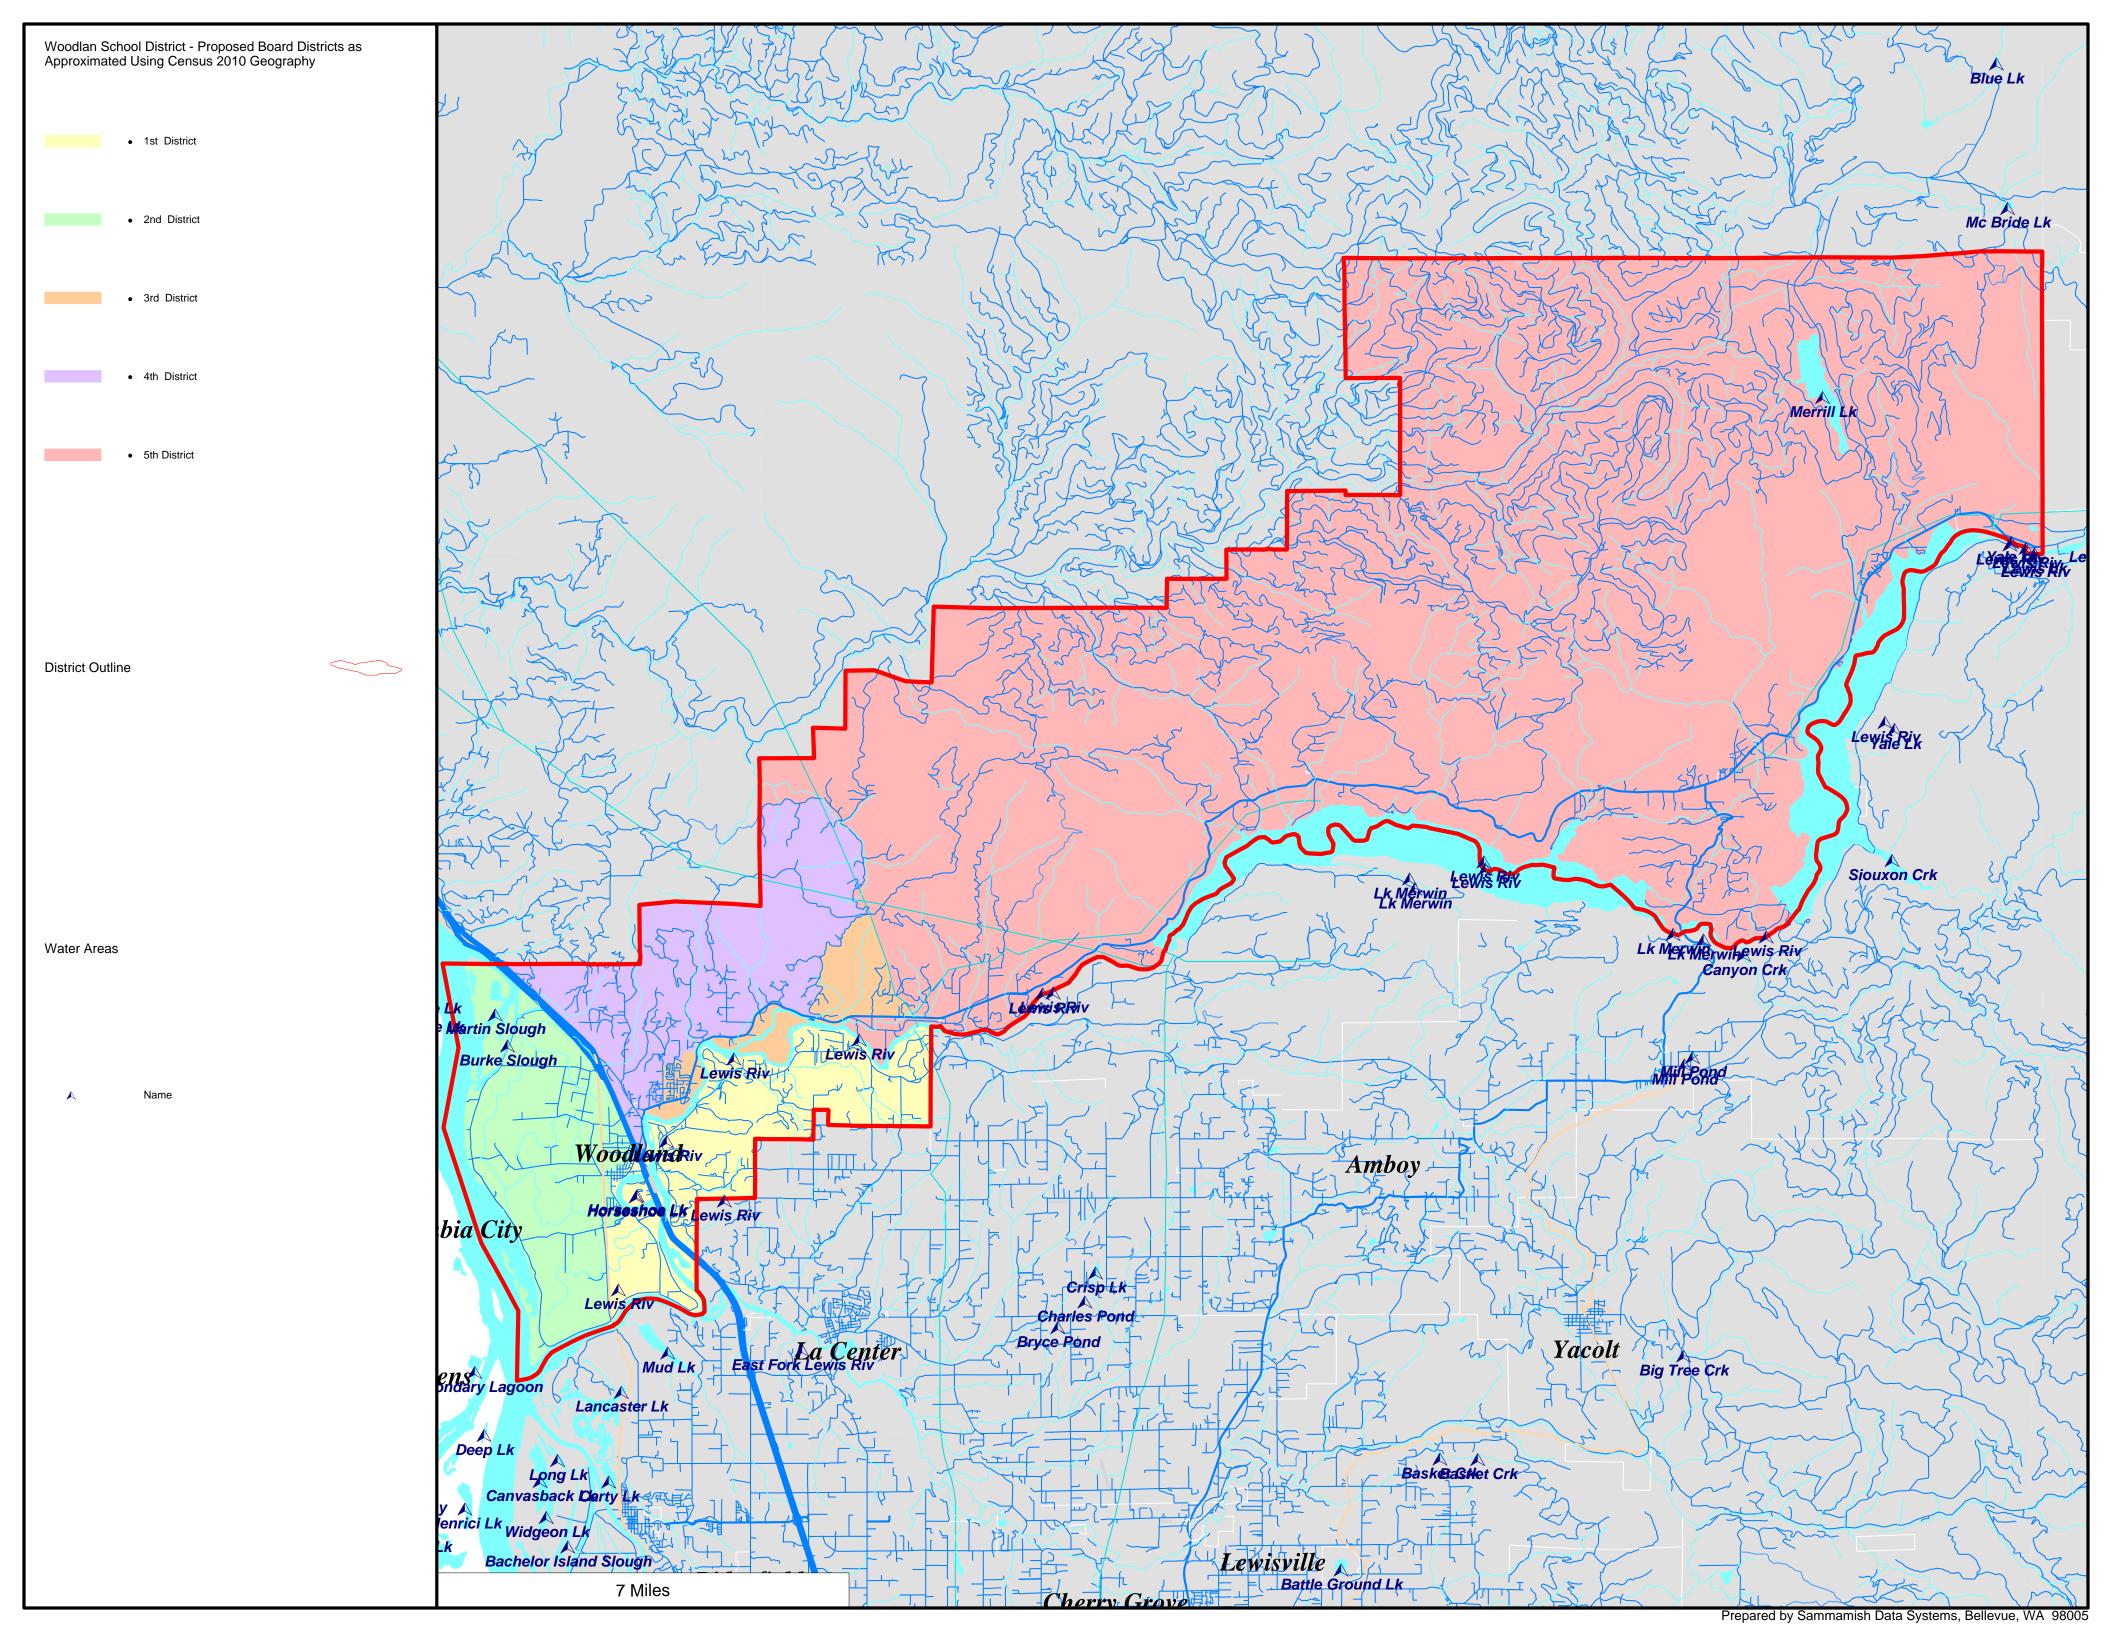

## Woodlan School District District Summary Report

| Director<br>District<br>Number | Ideal<br>Population | Total<br>Population | Deviation<br>from<br>Ideal | %<br>Deviation<br>from<br>Ideal | White<br>Population | Hispanic<br>Origin<br>(of any race) | Non White<br>& Mixed |
|--------------------------------|---------------------|---------------------|----------------------------|---------------------------------|---------------------|-------------------------------------|----------------------|
| 1st                            | 2,394               | 2,327               | -67                        | -2.80                           | 2,093               | 199                                 | 234                  |
| 2nd                            | 2,394               | 2,404               | 10                         | 0.42                            | 1,891               | 661                                 | 513                  |
| 3rd                            | 2,394               | 2,364               | -30                        | -1.25                           | 2,220               | 156                                 | 144                  |
| 4th                            | 2,394               | 2,469               | 75                         | 3.13                            | 2,235               | 173                                 | 234                  |
| 5th                            | 2,394               | 2,407               | 13                         | 0.54                            | 2,287               | 77                                  | 120                  |
| Totals                         |                     | 11,971              | 1                          |                                 | 10,726              | 1,266                               | 1,245                |

## 07/20/2011 Woodlan School District