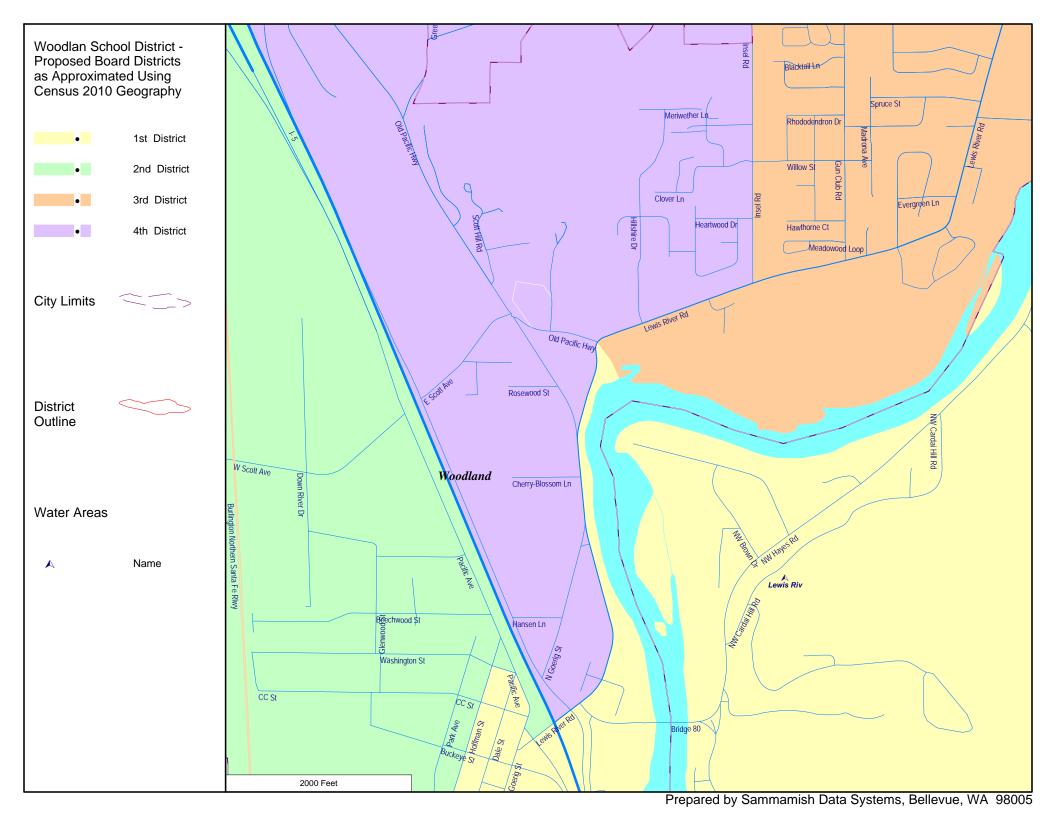

## Woodlan School District District Summary Report

| Director<br>District<br>Number | Ideal<br>Population | Total<br>Population | Deviation<br>from<br>Ideal | %<br>Deviation<br>from<br>Ideal | White<br>Population | Hispanic<br>Origin<br>(of any race) | Non White<br>& Mixed |
|--------------------------------|---------------------|---------------------|----------------------------|---------------------------------|---------------------|-------------------------------------|----------------------|
| 1st                            | 2,394               | 2,327               | -67                        | -2.80                           | 2,093               | 199                                 | 234                  |
| 2nd                            | 2,394               | 2,404               | 10                         | 0.42                            | 1,891               | 661                                 | 513                  |
| 3rd                            | 2,394               | 2,364               | -30                        | -1.25                           | 2,220               | 156                                 | 144                  |
| 4th                            | 2,394               | 2,469               | 75                         | 3.13                            | 2,235               | 173                                 | 234                  |
| 5th                            | 2,394               | 2,407               | 13                         | 0.54                            | 2,287               | 77                                  | 120                  |
| Totals                         |                     | 11,971              | 1                          |                                 | 10,726              | 1,266                               | 1,245                |

## Summary of Population by Race and Hispanic Origin

|                    |                     | Total Population by Race Single Race |        |                              |                                         |       |                                                     |               | Two or More<br>Races |                                     |
|--------------------|---------------------|--------------------------------------|--------|------------------------------|-----------------------------------------|-------|-----------------------------------------------------|---------------|----------------------|-------------------------------------|
|                    |                     |                                      |        |                              |                                         |       |                                                     |               |                      |                                     |
| District<br>Number | Total<br>Population | Total                                | White  | Black<br>African<br>American | American<br>Indian and<br>Alaska Native | Asian | Native<br>Hawaiian and<br>Other Pacific<br>Islander | Other<br>Race | Total                | Hispanic<br>Origin<br>(of any race) |
|                    |                     |                                      |        |                              |                                         |       |                                                     |               |                      |                                     |
| 1st                | 2,327               | 2,267                                | 2,093  | 11                           | 24                                      | 19    | 3                                                   | 117           | 60                   | 199                                 |
| 2nd                | 2,404               | 2,347                                | 1,891  | 26                           | 35                                      | 26    | 15                                                  | 354           | 57                   | 661                                 |
| 3rd                | 2,364               | 2,316                                | 2,220  | 18                           | 11                                      | 16    | 1                                                   | 50            | 48                   | 156                                 |
| 4th                | 2,469               | 2,412                                | 2,235  | 23                           | 22                                      | 45    | 6                                                   | 81            | 57                   | 173                                 |
| 5th                | 2,407               | 2,344                                | 2,287  | 0                            | 34                                      | 11    | 3                                                   | 9             | 63                   | 77                                  |
| Totals             | 11,971              | 11,686                               | 10,726 | 78                           | 126                                     | 117   | 28                                                  | 611           | 285                  | 1,266                               |