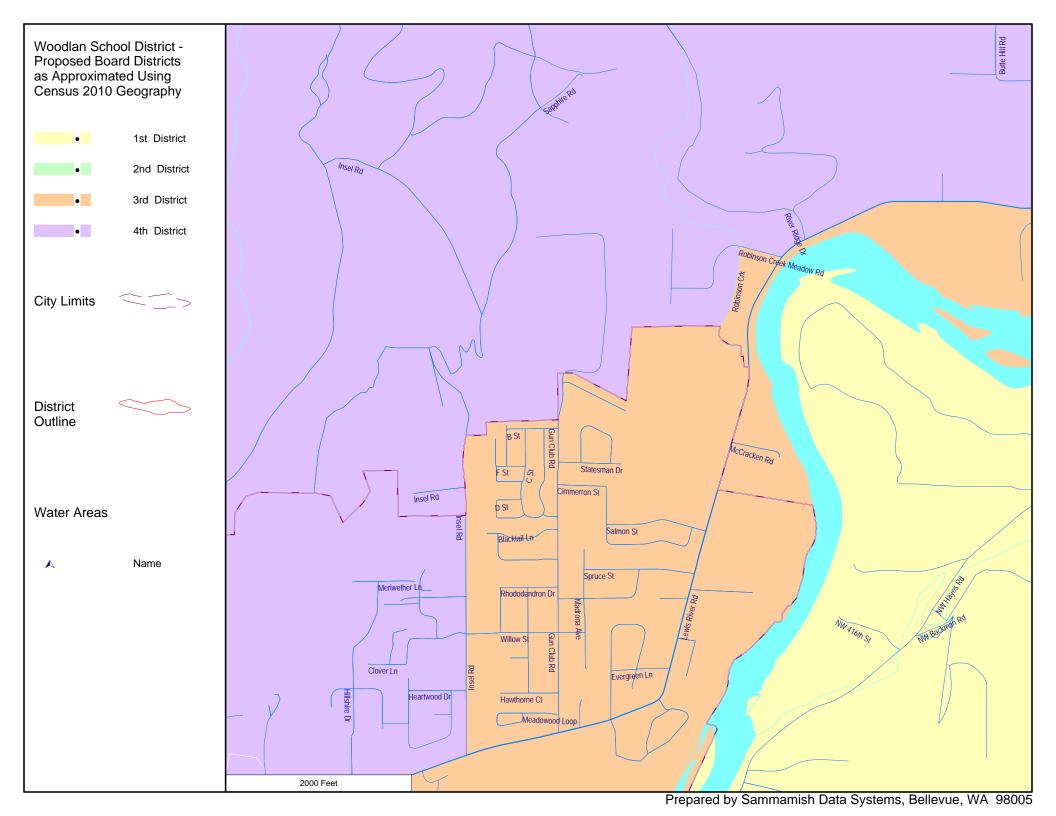

## Woodlan School District District Summary Report

| Director<br>District<br>Number | Ideal<br>Population | Total<br>Population | Deviation<br>from<br>Ideal | %<br>Deviation<br>from<br>Ideal | White<br>Population | Hispanic<br>Origin<br>(of any race) | Non White<br>& Mixed |
|--------------------------------|---------------------|---------------------|----------------------------|---------------------------------|---------------------|-------------------------------------|----------------------|
| 1st                            | 2,394               | 2,327               | -67                        | -2.80                           | 2,093               | 199                                 | 234                  |
| 2nd                            | 2,394               | 2,404               | 10                         | 0.42                            | 1,891               | 661                                 | 513                  |
| 3rd                            | 2,394               | 2,364               | -30                        | -1.25                           | 2,220               | 156                                 | 144                  |
| 4th                            | 2,394               | 2,469               | 75                         | 3.13                            | 2,235               | 173                                 | 234                  |
| 5th                            | 2,394               | 2,407               | 13                         | 0.54                            | 2,287               | 77                                  | 120                  |
| Totals                         |                     | 11,971              | 1                          |                                 | 10,726              | 1,266                               | 1,245                |

## Summary of Population by Race and Hispanic Origin

|                    |                     | Total Population by Race Single Race |        |                              |                                         |       |                                                     |               | Two or More<br>Races |                                     |
|--------------------|---------------------|--------------------------------------|--------|------------------------------|-----------------------------------------|-------|-----------------------------------------------------|---------------|----------------------|-------------------------------------|
|                    |                     |                                      |        |                              |                                         |       |                                                     |               |                      |                                     |
| District<br>Number | Total<br>Population | Total                                | White  | Black<br>African<br>American | American<br>Indian and<br>Alaska Native | Asian | Native<br>Hawaiian and<br>Other Pacific<br>Islander | Other<br>Race | Total                | Hispanic<br>Origin<br>(of any race) |
|                    |                     |                                      |        |                              |                                         |       |                                                     |               |                      |                                     |
| 1st                | 2,327               | 2,267                                | 2,093  | 11                           | 24                                      | 19    | 3                                                   | 117           | 60                   | 199                                 |
| 2nd                | 2,404               | 2,347                                | 1,891  | 26                           | 35                                      | 26    | 15                                                  | 354           | 57                   | 661                                 |
| 3rd                | 2,364               | 2,316                                | 2,220  | 18                           | 11                                      | 16    | 1                                                   | 50            | 48                   | 156                                 |
| 4th                | 2,469               | 2,412                                | 2,235  | 23                           | 22                                      | 45    | 6                                                   | 81            | 57                   | 173                                 |
| 5th                | 2,407               | 2,344                                | 2,287  | 0                            | 34                                      | 11    | 3                                                   | 9             | 63                   | 77                                  |
| Totals             | 11,971              | 11,686                               | 10,726 | 78                           | 126                                     | 117   | 28                                                  | 611           | 285                  | 1,266                               |