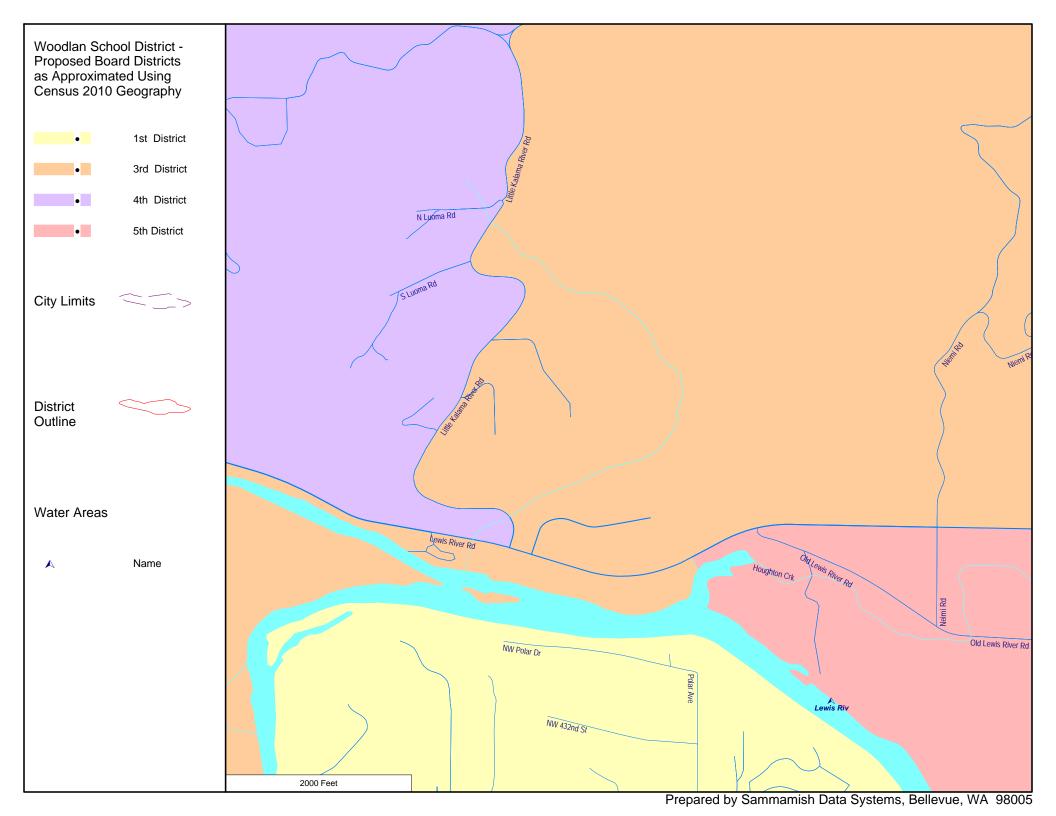

| 45    | 6                                                   | 81            | 57                   | 173                                 |
| 5th                | 2,407               | 2,344                                | 2,287  | 0                            | 34                                      | 11    | 3                                                   | 9             | 63                   | 77                                  |
| Totals             | 11,971              | 11,686                               | 10,726 | 78                           | 126                                     | 117   | 28                                                  | 611           | 285                  | 1,266                               |