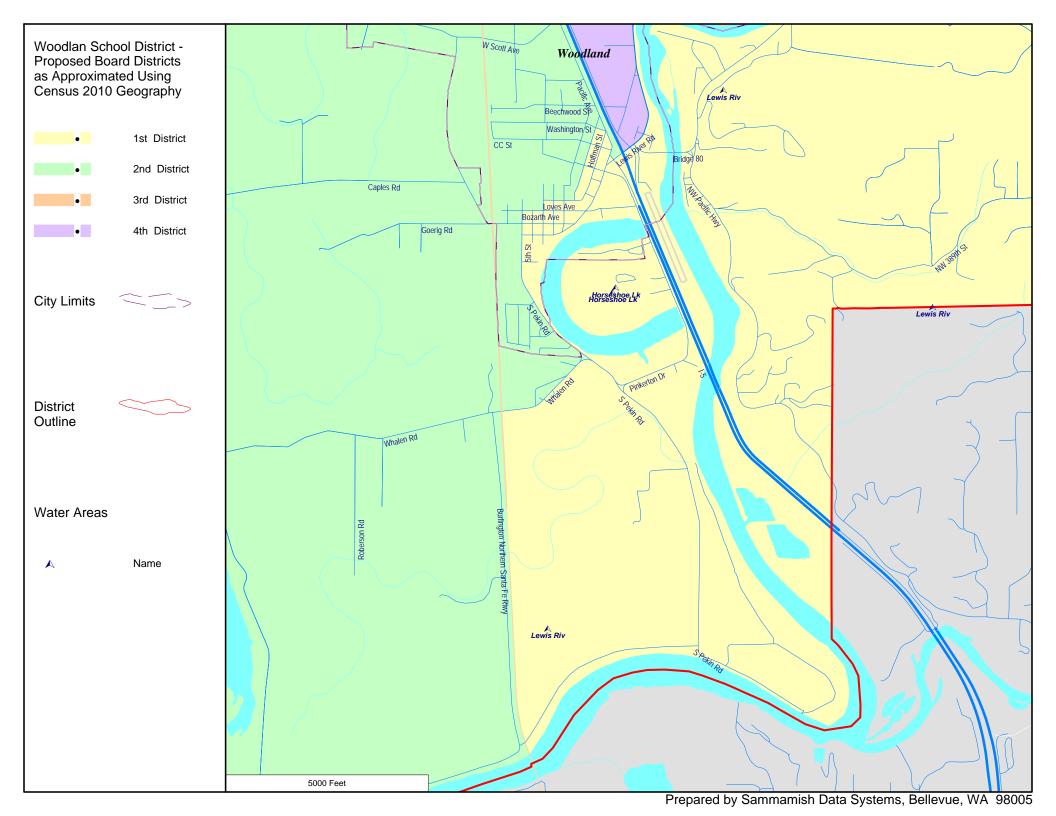

## Woodlan School District District Summary Report

| Director<br>District<br>Number | Ideal<br>Population | Total<br>Population | Deviation<br>from<br>Ideal | %<br>Deviation<br>from<br>Ideal | White<br>Population | Hispanic<br>Origin<br>(of any race) | Non White<br>& Mixed |
|--------------------------------|---------------------|---------------------|----------------------------|---------------------------------|---------------------|-------------------------------------|----------------------|
| 1st                            | 2,394               | 2,327               | -67                        | -2.80                           | 2,093               | 199                                 | 234                  |
| 2nd                            | 2,394               | 2,404               | 10                         | 0.42                            | 1,891               | 661                                 | 513                  |
| 3rd                            | 2,394               | 2,364               | -30                        | -1.25                           | 2,220               | 156                                 | 144                  |
| 4th                            | 2,394               | 2,469               | 75                         | 3.13                            | 2,235               | 173                                 | 234                  |
| 5th                            | 2,394               | 2,407               | 13                         | 0.54                            | 2,287               | 77                                  | 120                  |
| Totals                         |                     | 11,971              | 1                          |                                 | 10,726              | 1,266                               | 1,245                |

## 07/20/2011 Woodlan School District