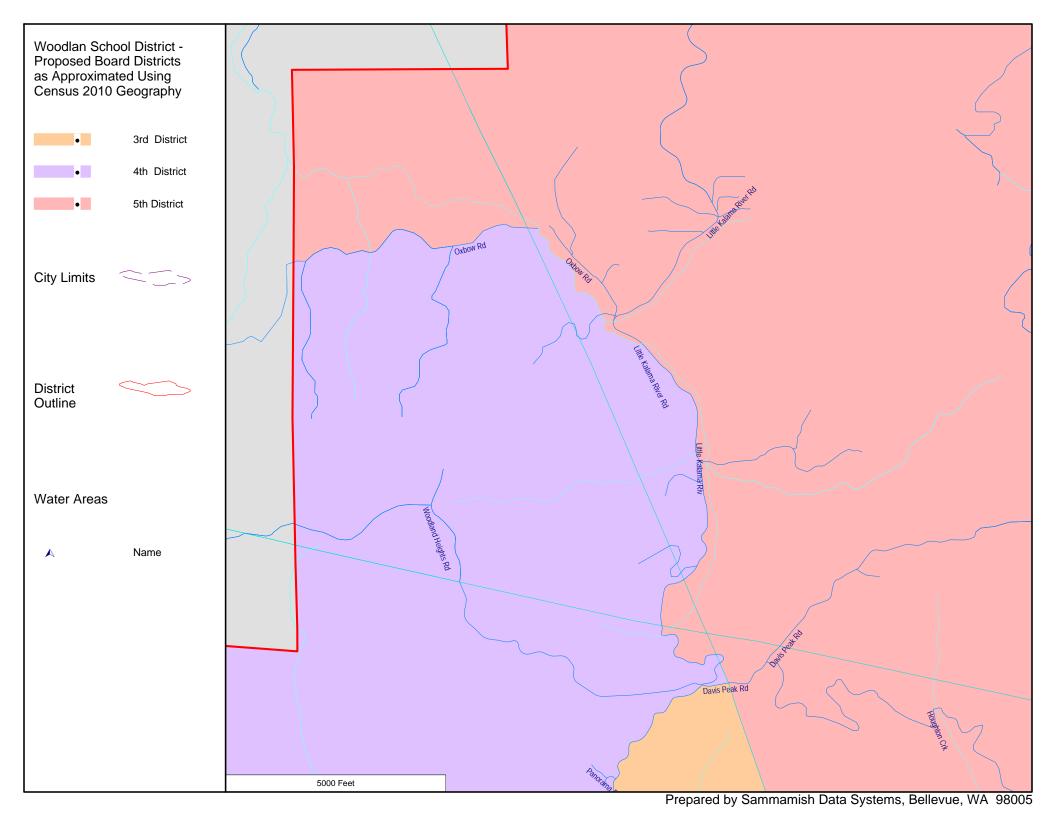

| 45    | 6                                                   | 81            | 57                   | 173                                 |
| 5th                | 2,407               | 2,344                                | 2,287  | 0                            | 34                                      | 11    | 3                                                   | 9             | 63                   | 77                                  |
| Totals             | 11,971              | 11,686                               | 10,726 | 78                           | 126                                     | 117   | 28                                                  | 611           | 285                  | 1,266                               |