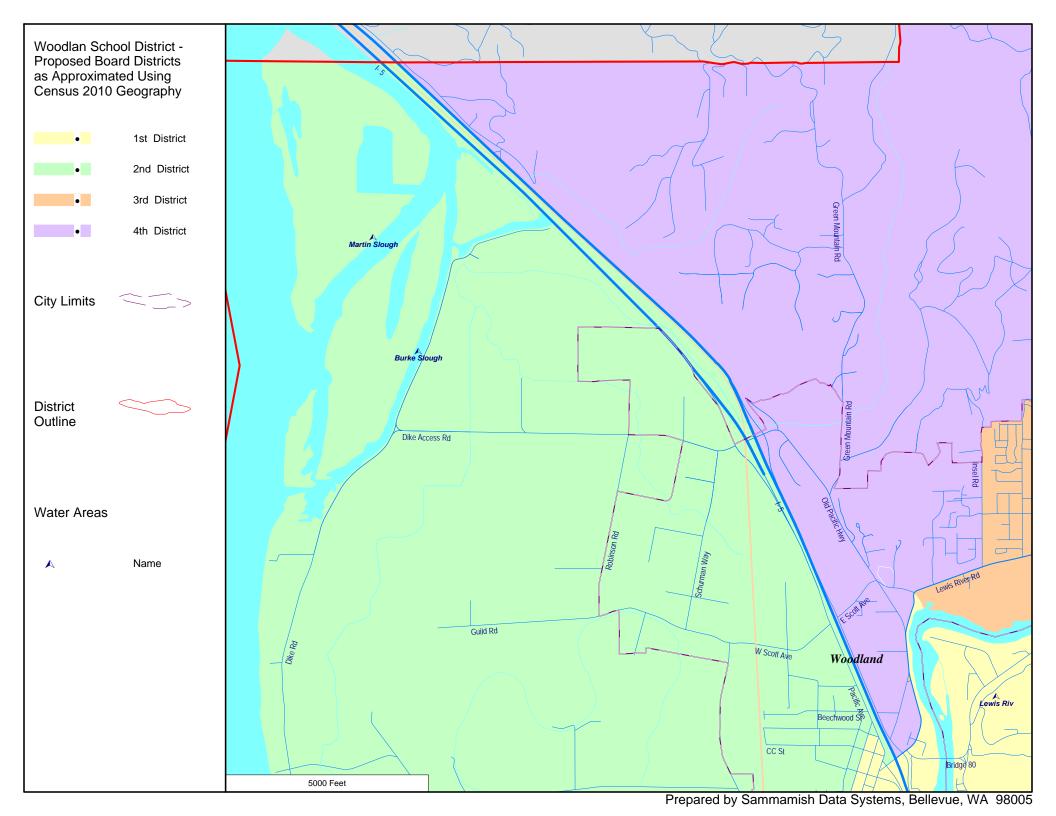

## Woodlan School District District Summary Report

| Director<br>District<br>Number | Ideal<br>Population | Total<br>Population | Deviation<br>from<br>Ideal | %<br>Deviation<br>from<br>Ideal | White<br>Population | Hispanic<br>Origin<br>(of any race) | Non White<br>& Mixed |
|--------------------------------|---------------------|---------------------|----------------------------|---------------------------------|---------------------|-------------------------------------|----------------------|
| 1st                            | 2,394               | 2,327               | -67                        | -2.80                           | 2,093               | 199                                 | 234                  |
| 2nd                            | 2,394               | 2,404               | 10                         | 0.42                            | 1,891               | 661                                 | 513                  |
| 3rd                            | 2,394               | 2,364               | -30                        | -1.25                           | 2,220               | 156                                 | 144                  |
| 4th                            | 2,394               | 2,469               | 75                         | 3.13                            | 2,235               | 173                                 | 234                  |
| 5th                            | 2,394               | 2,407               | 13                         | 0.54                            | 2,287               | 77                                  | 120                  |
| Totals                         |                     | 11,971              | 1                          |                                 | 10,726              | 1,266                               | 1,245                |

## 07/20/2011 Woodlan School District