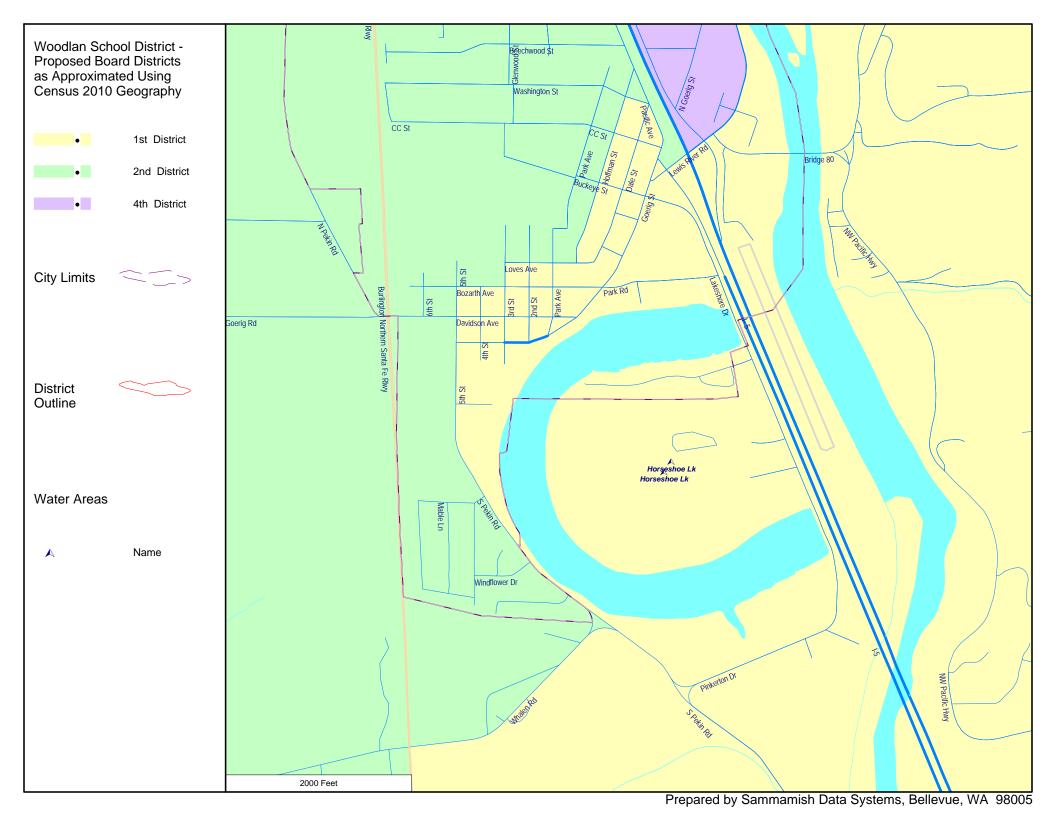

## Woodlan School District District Summary Report

| Director<br>District<br>Number | Ideal<br>Population | Total<br>Population | Deviation<br>from<br>Ideal | %<br>Deviation<br>from<br>Ideal | White<br>Population | Hispanic<br>Origin<br>(of any race) | Non White<br>& Mixed |
|--------------------------------|---------------------|---------------------|----------------------------|---------------------------------|---------------------|-------------------------------------|----------------------|
| 1st                            | 2,394               | 2,327               | -67                        | -2.80                           | 2,093               | 199                                 | 234                  |
| 2nd                            | 2,394               | 2,404               | 10                         | 0.42                            | 1,891               | 661                                 | 513                  |
| 3rd                            | 2,394               | 2,364               | -30                        | -1.25                           | 2,220               | 156                                 | 144                  |
| 4th                            | 2,394               | 2,469               | 75                         | 3.13                            | 2,235               | 173                                 | 234                  |
| 5th                            | 2,394               | 2,407               | 13                         | 0.54                            | 2,287               | 77                                  | 120                  |
| Totals                         |                     | 11,971              | 1                          |                                 | 10,726              | 1,266                               | 1,245                |

## Summary of Population by Race and Hispanic Origin

|                    |                     | Total Population by Race Single Race |        |                              |                                         |       |                                                     |               | Two or More<br>Races |                                     |
|--------------------|---------------------|--------------------------------------|--------|------------------------------|-----------------------------------------|-------|-----------------------------------------------------|---------------|----------------------|-------------------------------------|
|                    |                     |                                      |        |                              |                                         |       |                                                     |               |                      |                                     |
| District<br>Number | Total<br>Population | Total                                | White  | Black<br>African<br>American | American<br>Indian and<br>Alaska Native | Asian | Native<br>Hawaiian and<br>Other Pacific<br>Islander | Other<br>Race | Total                | Hispanic<br>Origin<br>(of any race) |
|                    |                     |                                      |        |                              |                                         |       |                                                     |               |                      |                                     |
| 1st                | 2,327               | 2,267                                | 2,093  | 11                           | 24                                      | 19    | 3                                                   | 117           | 60                   | 199                                 |
| 2nd                | 2,404               | 2,347                                | 1,891  | 26                           | 35                                      | 26    | 15                                                  | 354           | 57                   | 661                                 |
| 3rd                | 2,364               | 2,316                                | 2,220  | 18                           | 11                                      | 16    | 1                                                   | 50            | 48                   | 156                                 |
| 4th                | 2,469               | 2,412                                | 2,235  | 23                           | 22                                      | 45    | 6                                                   | 81            | 57                   | 173                                 |
| 5th                | 2,407               | 2,344                                | 2,287  | 0                            | 34                                      | 11    | 3                                                   | 9             | 63                   | 77                                  |
| Totals             | 11,971              | 11,686                               | 10,726 | 78                           | 126                                     | 117   | 28                                                  | 611           | 285                  | 1,266                               |